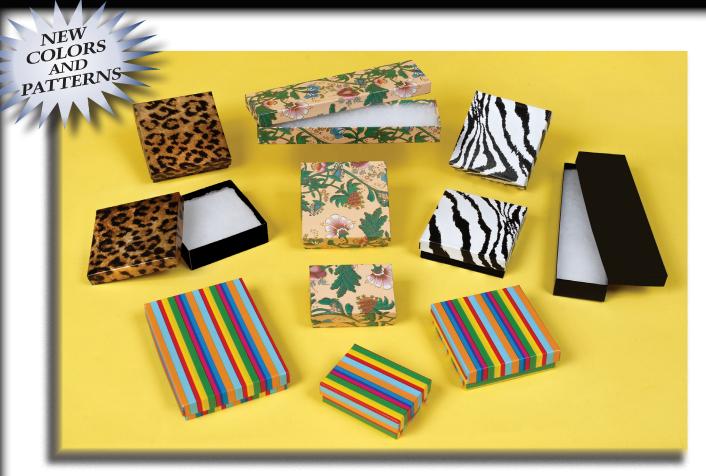

## BOXit Corporation BOXit Stocks it

www**.boxit.**com

Your choice of colors: #2277 Leopard with Black Base, #2278 Zebra with Black Base, #2106 French Floral, #2276 Rainbow Stripes, #11 Black, **Bold Sizes available in #11 Black only** 