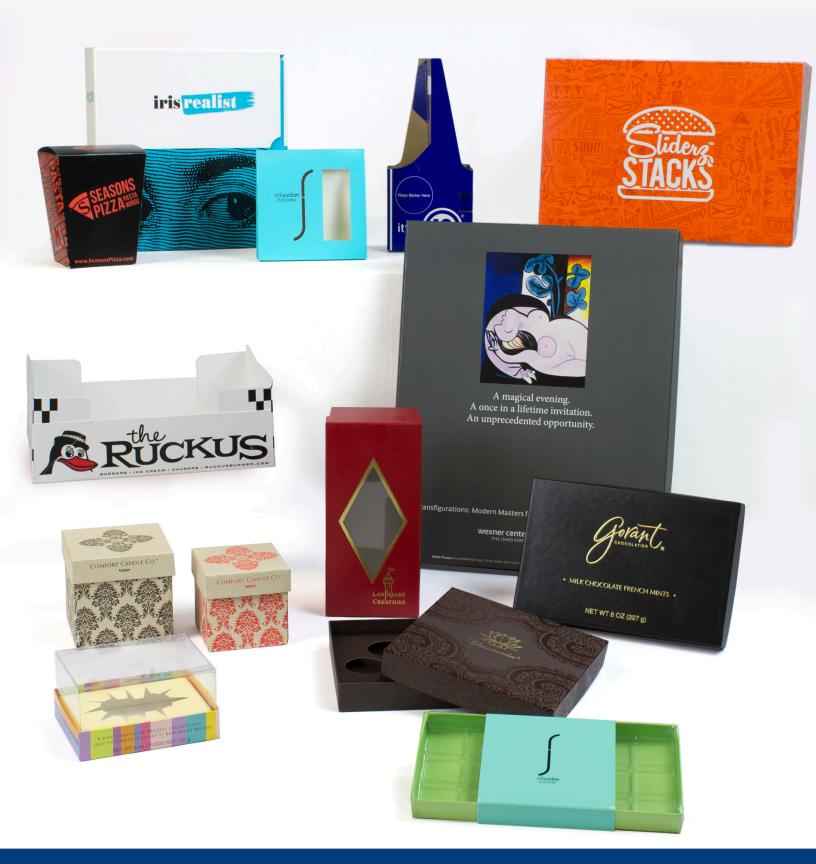

## Custom Rigid and Folding Box Capabilities

## We can manufacture a box to your custom specifications.

BOXit Corporation has over 80 years of manufacturing experience to help you bring your custom packaging project to fruition. We produce both folding and set-up boxes and we pride ourselves on our quality, creativity and reliability. We specialize in both small and large production run quantities.

**Set up Style Boxes:** A rigid box in three dimensional construction which is over-wrapped in paper/material and delivered ready to use. Ideal for Electronic Products, Candy, Cosmetic, Jewelry, Stationary, Board Games and many more.

**Folding Style Boxes:** Boxes made from bending grades of paper board. Cut and creased into a wide range of sizes and shapes. Can be printed or plain. Usually arrives to the customer flat or collapsed. Ideal for Consumer Products, Food Service, Gift Boxes, and many more.