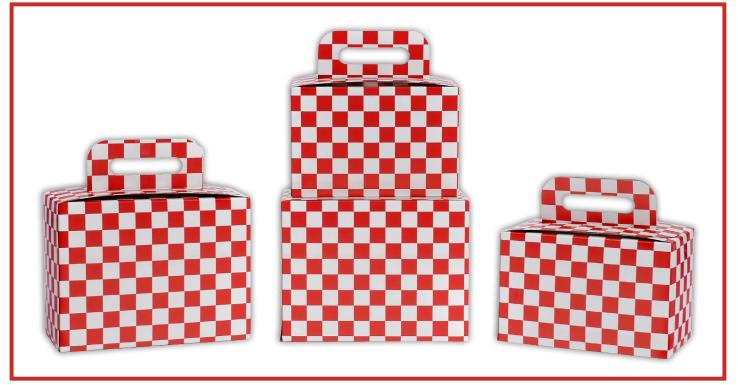

## **Stackable Meal Boxes**

| Stock Print Design, Auto Bottom with Handle |                           |              |
|---------------------------------------------|---------------------------|--------------|
| ITEM                                        | SIZE                      | CASE<br>PACK |
| 84TB-159                                    | 8 x 4-7/8 x 5-1/4         | 100          |
| 856TB-159                                   | 8-7/8 x 5 x 6-3/4 (10 lb) | 150          |