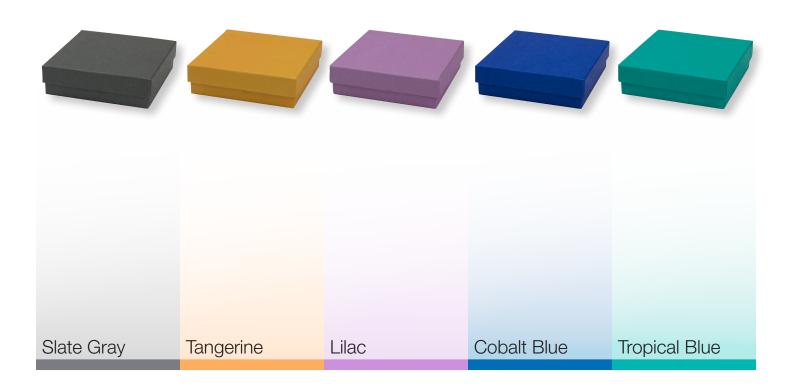

## **NEW IN-STOCK JEWELRY BOX COLORS**

Matte Finish Lid and Base. Boxes are made with rigid white lined board; filled with non-tarnishing jeweler's cotton. Available in #2330 - Slate Gray, #2331 - Tangerine, #2332 - Lilac, #2333 - Cobalt Blue, #2334- Tropical Blue